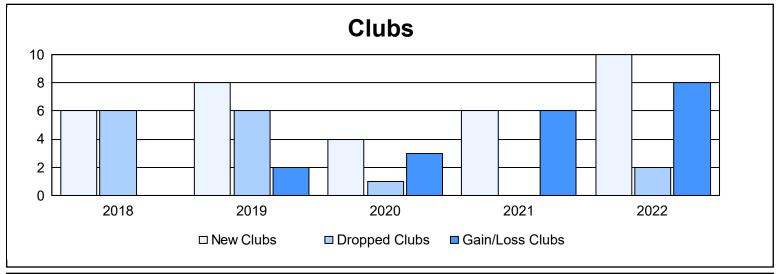

District H 1 As of June 2022 Cumulative

| Year      | New<br>Clubs | Dropped<br>Clubs | Gain/<br>Loss<br>Clubs | New<br>Members | Charter<br>Members | Reinstate<br>Members | Transfer<br>Members | Total<br>Member<br>Added | Total<br>Members<br>Dropped | Gain/<br>Loss<br>Members |
|-----------|--------------|------------------|------------------------|----------------|--------------------|----------------------|---------------------|--------------------------|-----------------------------|--------------------------|
| 2017-2018 | 6            | 6                | 0                      | 547            | 198                | 62                   | 21                  | 828                      | 959                         | -131                     |
| 2018-2019 | 8            | 6                | 2                      | 217            | 226                | 39                   | 7                   | 489                      | 705                         | -216                     |
| 2019-2020 | 4            | 1                | 3                      | 420            | 138                | 39                   | 25                  | 622                      | 560                         | 62                       |
| 2020-2021 | 6            | 0                | 6                      | 538            | 183                | 59                   | 13                  | 793                      | 500                         | 293                      |
| 2021-2022 | 10           | 2                | 8                      | 420            | 268                | 34                   | 18                  | 740                      | 583                         | 157                      |
| Average   | 7            | 3                | 4                      | 428            | 203                | 47                   | 17                  | 694                      | 661                         | 33                       |