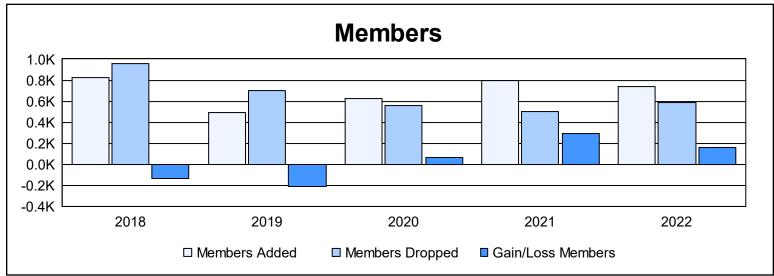

District H 1 As of June 2022 Cumulative

| Year      | New<br>Clubs | Dropped<br>Clubs | Gain/<br>Loss<br>Clubs | New<br>Members | Charter<br>Members | Reinstate<br>Members | Transfer<br>Members | Total<br>Member<br>Added | Total<br>Members<br>Dropped | Gain/<br>Loss<br>Members |
|-----------|--------------|------------------|------------------------|----------------|--------------------|----------------------|---------------------|--------------------------|-----------------------------|--------------------------|
| 2017-2018 | 6            | 6                | 0                      | 547            | 198                | 62                   | 21                  | 828                      | 959                         | -131                     |
| 2018-2019 | 8            | 6                | 2                      | 217            | 226                | 39                   | 7                   | 489                      | 705                         | -216                     |
| 2019-2020 | 4            | 1                | 3                      | 420            | 138                | 39                   | 25                  | 622                      | 560                         | 62                       |
| 2020-2021 | 6            | 0                | 6                      | 538            | 183                | 59                   | 13                  | 793                      | 500                         | 293                      |
| 2021-2022 | 10           | 2                | 8                      | 420            | 268                | 34                   | 18                  | 740                      | 583                         | 157                      |
| Average   | 7            | 3                | 4                      | 428            | 203                | 47                   | 17                  | 694                      | 661                         | 33                       |